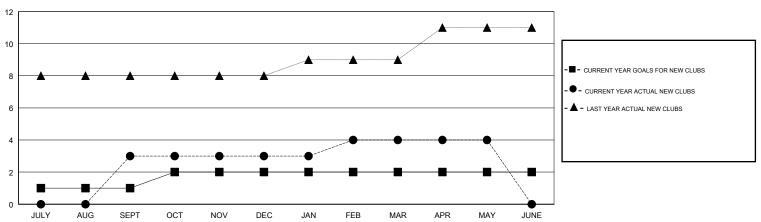

# GOALS AND ACTUAL NEW CLUBS CUMULATIVE

### **LOCATION INDIA**

**GMT CA** 

| Clubs                 |               |           |               | Members               |                           |                         |                                              |  |
|-----------------------|---------------|-----------|---------------|-----------------------|---------------------------|-------------------------|----------------------------------------------|--|
| RESULTS FOR 2018-2019 |               |           |               | RESULTS FOR 2018-2019 |                           |                         |                                              |  |
| QUARTER               | NEW CLUB GOAL | NEW CLUBS | DROPPED CLUBS | QUARTER               | MEMBER GROWTH NET<br>GOAL | MEMBER GROWTH<br>ACTUAL | DROPPED MEMBERS ACTUAL (including transfers) |  |
| JULY/AUG/SEPT         | 1             | 3         | 0             | JULY/AUG/SEPT         | 25                        | 188                     | 71                                           |  |
| OCT/NOV/DEC           | 1             | 0         | 2             | OCT/NOV/DEC           | 25                        | 20                      | 88                                           |  |
| JAN/FEB/MAR           | 0             | 1         | 0             | JAN/FEB/MAR           | 50                        | 117                     | 6                                            |  |
| APR/MAY/JUNE          | 0             | 0         | 0             | APR/MAY/JUNE          | 50                        | 9                       | 28                                           |  |