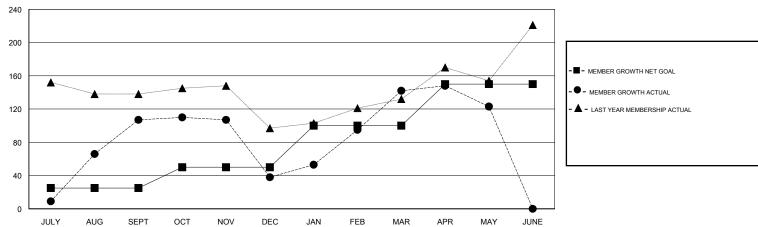

## GOALS AND ACTUAL MEMBERS CUMULATIVE

| DROPPED CLUBS: 2  DROPPED MEMBERS |     | 37 CLUBS OF 73 ADDED 1 OR MORE NEW MEMBERS | GENDER DISTRIBUTION  MALE 2,353 (83.06%)  FEMALE 480 (16.94%)  Women Percentage Fiscal Year Goal: 20% |  |       |
|-----------------------------------|-----|--------------------------------------------|-------------------------------------------------------------------------------------------------------|--|-------|
| DECEASED                          | 7   | CLICK HERE FOR CUMULATIVE                  | TOTAL FAMILY UNIT MEMBERS                                                                             |  | 1,052 |
| CLUB CANCELLED                    | 35  | MEMBERSHIP DATA                            |                                                                                                       |  | 0.40  |
| OTHER 151                         |     |                                            | FAMILY MEMBERS PAYING HALF DUES                                                                       |  | 643   |
| TOTAL                             | 193 |                                            |                                                                                                       |  |       |

### **LOCATION INDIA**

**GMT CA** 

| Clubs                 |               |           |               | Members               |                           |                         |                                              |  |
|-----------------------|---------------|-----------|---------------|-----------------------|---------------------------|-------------------------|----------------------------------------------|--|
| RESULTS FOR 2018-2019 |               |           |               | RESULTS FOR 2018-2019 |                           |                         |                                              |  |
| QUARTER               | NEW CLUB GOAL | NEW CLUBS | DROPPED CLUBS | QUARTER               | MEMBER GROWTH NET<br>GOAL | MEMBER GROWTH<br>ACTUAL | DROPPED MEMBERS ACTUAL (including transfers) |  |
| JULY/AUG/SEPT         | 1             | 3         | 0             | JULY/AUG/SEPT         | 25                        | 188                     | 71                                           |  |
| OCT/NOV/DEC           | 1             | 0         | 2             | OCT/NOV/DEC           | 25                        | 20                      | 88                                           |  |
| JAN/FEB/MAR           | 0             | 1         | 0             | JAN/FEB/MAR           | 50                        | 117                     | 6                                            |  |
| APR/MAY/JUNE          | 0             | 0         | 0             | APR/MAY/JUNE          | 50                        | 9                       | 28                                           |  |